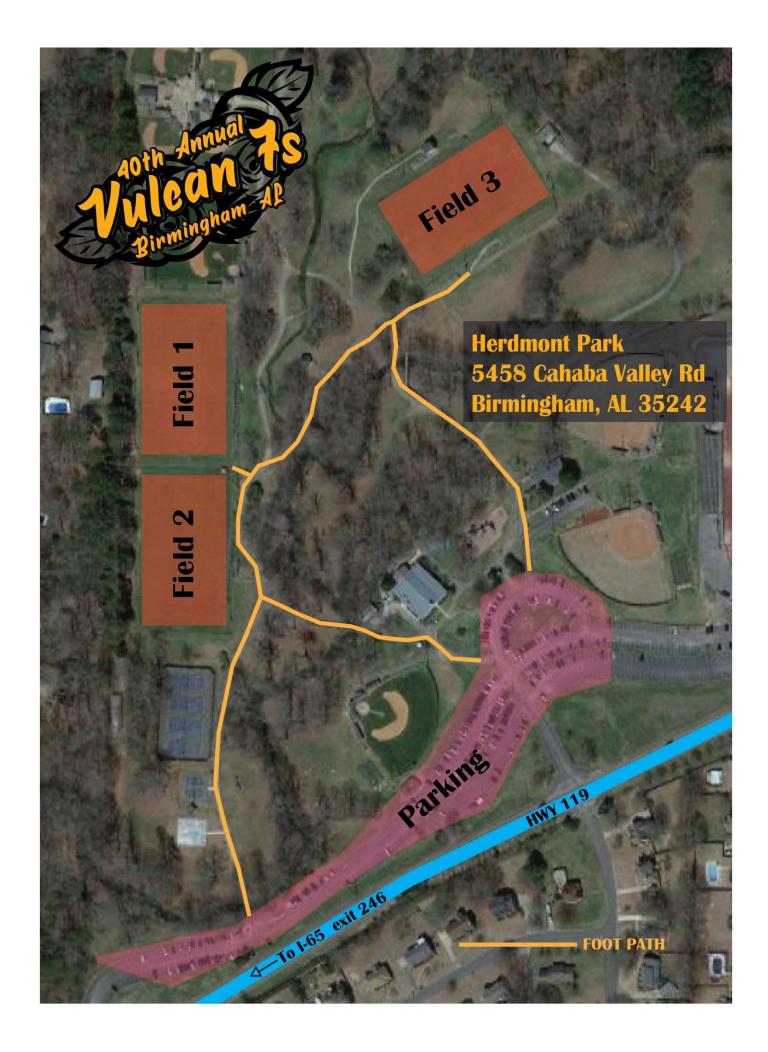

## Park Rules:

- Chairs, coolers, tents, etc., are welcome.
- Port-o-lets will be provided. DO NOT USE THE BATHROOM IN THE WOODS!!!!!
- There are air-conditioned restrooms at the Senior Center by the Parking Lot.
- Dogs are allowed but must be leashed.
- No vehicles are allowed within the park.
- Food Trucks from Craft Burger and Frios Gourmet Pops will be available.